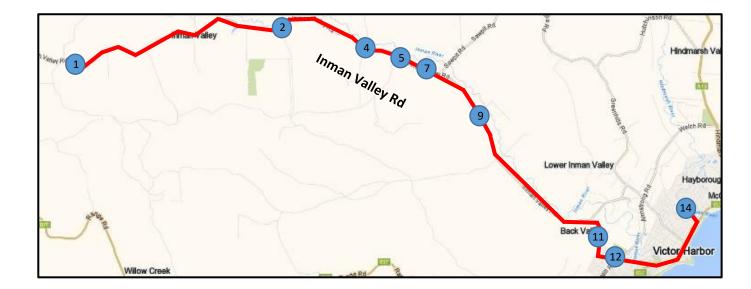

| Bus  | PICK UP / DROP OFF   | AM   | PM   |
|------|----------------------|------|------|
| Stop | POINT                |      |      |
| 1    | Inman Valley Store   | 8:00 | 4:01 |
| 2    | Prouse Rd            | 8:04 | 3:57 |
| 3    | Levy Dr              | 8:05 | 3:56 |
| 4    | Glacier Rock         | 8:07 | 3:54 |
| 5    | Hancock Rd           |      | 3:52 |
| 6    | Lintern's Drive      | 8:09 | 3:51 |
| 7    | Inman Valley         | 8:10 | 3:50 |
|      | Orchard              |      |      |
| 8    | Pine Trees           | 8:11 | 3:49 |
| 9    | Coote Rd             | 8:12 | 3:48 |
| 10   | Bonsack's Drive      | 8:18 | 3:46 |
| 11   | Investigator College | 8:23 | 3:41 |
| 12   | Victor Harbor High   | 8:28 | 3:36 |
|      | School               |      |      |
| 13   | Victor Harbor        | 8:32 | 3:33 |
|      | Kindergarten         |      |      |
| 14   | Victor Harbor R – 7  | 8:35 | 3:30 |
|      | School               |      |      |